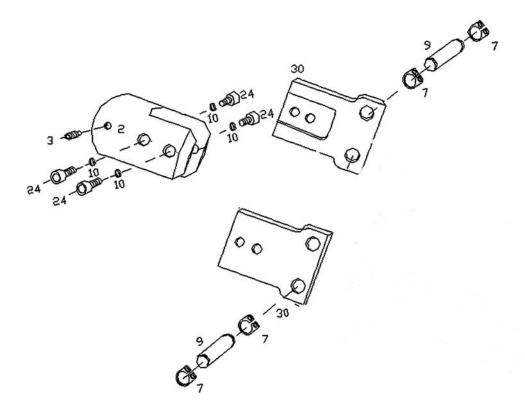

## PART LIST FOR THE SA-2-4B JAW HOUSING USE WITH SP-002, SP-003, SP-004, SP-005, SP-006, SP-008

## **JAW HOUSING COMPLETE**

| SA-2-4B | JAW HOUSING COMPLETE |
|---------|----------------------|

## PARTS PRICE LIST

| DRW. NO. | DESCRIPTION                     | PART NO. |
|----------|---------------------------------|----------|
| 2        | JAW HOUSING FOR A-4 JAWS        | 4-2B     |
| 3        | SET SCREW                       | 4-3A     |
| 7        | SNAP RING (4 REQUIRED)          | 4-7A     |
| 9        | PIVOT PIN (2 REQUIRED)          | 4-9A     |
| 10       | LOCK WASHER (4 REQUIRED)        | 4-10A    |
| 24       | JAW ASSEMBLY SCREW (4 REQUIRED) | 4-24A    |
| 30       | SIDE PLATE (SET OF TWO)         | 4-30A    |